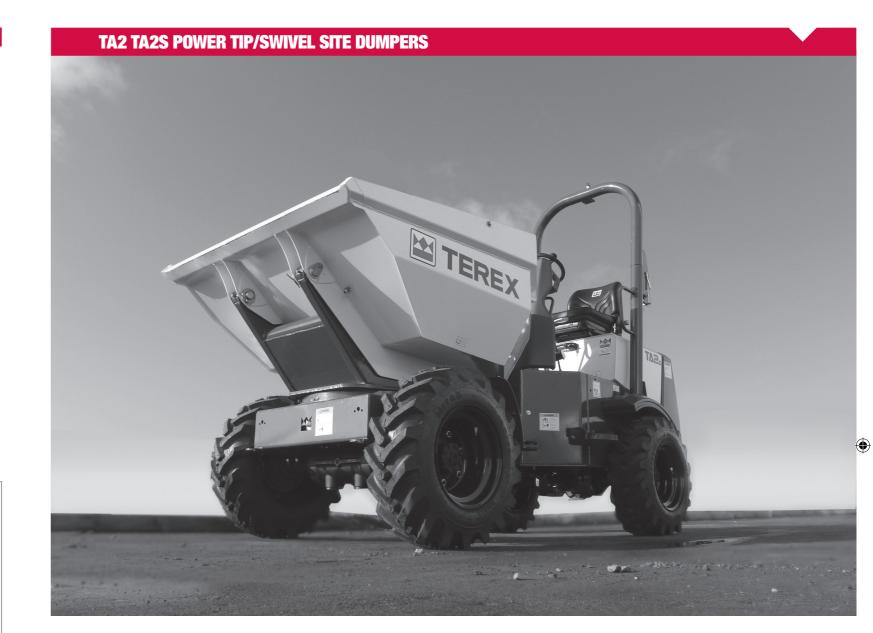

#### TA2 TA2S

#### Features

- Large heaped skip capacities (1200 Litres).
- "Rental Tough" designs and fabrications to keep you working in the toughest of conditions.
- Exceptional service access and ease of maintenance built into every machine.
- High ground clearance, low centre of gravity for superb stability and site accessability.
- Powerful, reliable and economical Kubota engines.
- Power Swivel (S) enables effective placement of load to either side useful for trench filling or small sites.
- Narrow width (under 1.5m) for access in confined spaces.
- All TA2 models combine powerful Kubota 24.5kW engines with well
  matched mechanical or hydrostatic transmissions engineered for
  maximum performance in heavy ground conditions. This ensures that the
  TA2 will get through where lesser machines are defeated.