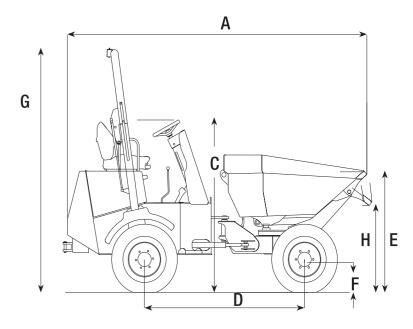

## Dimensions

## B = Overall Width (not shown)

| im | ensions (mm)                           |             |           |
|----|----------------------------------------|-------------|-----------|
|    |                                        | TA2         | TA2S      |
| A  | Total Length                           | 3550        | 3550      |
| В  | Total Width (not shown)                | 1492        | 1492      |
| С  | Height to Top of Steering Wheel        | 1923        | 1923      |
| D  | Wheelbase                              | 1900        | 1900      |
| Е  | Height to Front Lip of Skip (untipped) | 1266        | 1335      |
| F  | Ground Clearance                       | 275         | 275       |
| G  | Height to Top of ROPS (raised)         | 2691        | 2691      |
| Н  | Height to Front Lip of Skip (tipped)   | 940         | 1008      |
|    | Discharge Height                       | 886 mm      | 954 mm    |
|    | Turning Radius to Outside of Skip      | 3680 mm     | 3680 mm   |
|    | Steering Angle                         | +/- 36.5°   | +/- 36.5° |
|    | Oscillation                            | +/- 10.5°   | +/- 10.5° |
|    | Tipping Type                           | Forward Tip | Swing Tip |