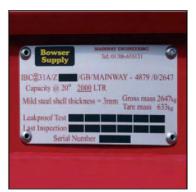

All of our units are UN Approved for the Carriage of Dangerous Goods and are supplied with a unique fully traceable UN Certificate and serial number.