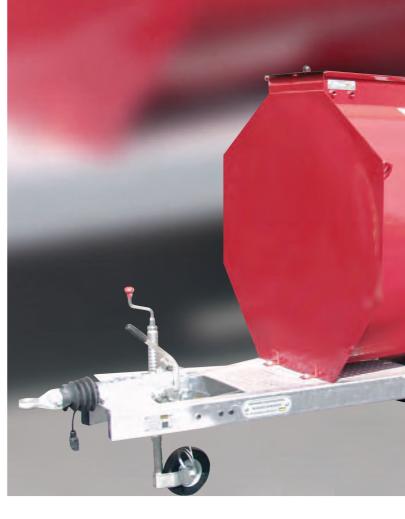

### 1000 and 2000 litre Highway Model Bunded Diesel Bowsers 🛁

Manufactured from 3mm thick mild steel plate with flat ends and internal anti-surge baffles, the bowser tanks are fitted with a high flow piston hand pump. Generating a flow rate of 90 litres per minute, the unit comes complete with 6M of 25mm bore fuel hose and aluminium trigger nozzle. The pumping equipment is fully enclosed within a lockable pumping chamber.

The tank is mounted on a galvanised chassis unit, manufactured from 100mm x 50mm Rolled Hollow Section and the 2000 litre models will be with a stand-on footplate on the

drawbar, and fitted with a single leafspring suspension axle. All units are equipped with a hydraulically damped towing hitch with an eye or ball coupling, heavy duty jockey wheel, overrun and lockable parking brake.

Our standard lighting board will be fitted, wired through the chassis and supplied with an international 7 pin plug.

The 1000 litre models will be supplied with 2 x 185 x 14" wheels and tyres, supplied with 2 x 750 x 16" wheels