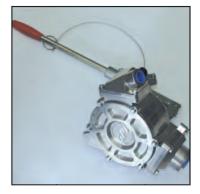

### 1000 and 2000 litre Highway Model Bunded Diesel Bowsers 🛁

Manufactured from 3mm thick mild steel plate with flat ends and internal anti-surge baffles, the bowser tanks are fitted with a high flow piston hand pump. Generating a flow rate of 90 litres per minute, the unit comes complete with 6M of 25mm bore fuel hose and aluminium trigger nozzle. The pumping equipment is fully enclosed within a lockable pumping chamber.