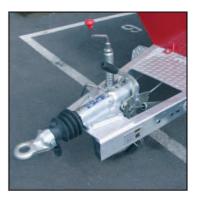

### 1000 and 2000 litre Highway Model Bunded Diesel Bowsers 🛁

Manufactured from 3mm thick mild steel plate with flat ends and internal anti-surge baffles, the bowser tanks are fitted with a high flow piston hand pump. Generating a flow rate of 90 litres per minute, the unit comes complete with 6M of 25mm bore fuel hose and aluminium trigger nozzle. The pumping equipment is fully enclosed within a lockable pumping chamber.