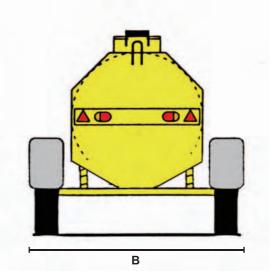

# Bunded Bowser

Bowser Supply fully bunded Diesel Bowsers meet all current regulations, legislation and are UN approved for the Carriage of Dangerous Goods.

| Model                              | Approximate<br>Unladen Weight | Approximate<br>Laden Weight | А      | В      | с      | D     |
|------------------------------------|-------------------------------|-----------------------------|--------|--------|--------|-------|
| 1000 Litre Highway Model (MH1000B) | 585KG                         | 1486KG                      | 3350mm | 1500mm | 1650mm | 530mm |
| 2000 Litre Highway Model (MH2000B) | 1018KG                        | 2820KG                      | 3980mm | 1780mm | 2000mm | 665mm |
| 1000 Litre Site Model (MS1000B)    | 545KG                         | 1446KG                      | 3350mm | 1500mm | 1490mm | 470mm |
| 2000 Litre Site Model (MS2000B)    | 865KG                         | 2667KG                      | 3980mm | 1780mm | 1940mm | 605mm |