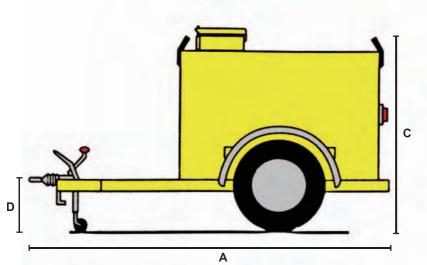

# Bunded Bowser

Bowser Supply fully bunded Diesel Bowsers meet all current regulations, legislation and are UN approved for the Carriage of Dangerous Goods.

| Model                              | Approximate<br>Unladen Weight | Approximate<br>Laden Weight | А      | В      | с      | D     |
|------------------------------------|-------------------------------|-----------------------------|--------|--------|--------|-------|
| 1000 Litre Highway Model (MH1000B) | 585KG                         | 1486KG                      | 3350mm | 1500mm | 1650mm | 530mm |
| 2000 Litre Highway Model (MH2000B) | 1018KG                        | 2820KG                      | 3980mm | 1780mm | 2000mm | 665mm |
| 1000 Litre Site Model (MS1000B)    | 545KG                         | 1446KG                      | 3350mm | 1500mm | 1490mm | 470mm |
| 2000 Litre Site Model (MS2000B)    | 865KG                         | 2667KG                      | 3980mm | 1780mm | 1940mm | 605mm |