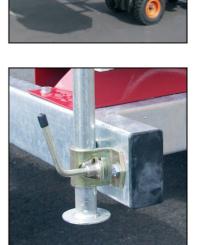

The tank is mounted on a galvanised chassis unit, manufactured from 100mm x 50mm Rolled Hollow Section and the 2000 litre models will be with a stand-on footplate on the

drawbar, and fitted with a single leafspring suspension axle. All units are equipped with a hydraulically damped towing hitch with an eye or ball coupling, heavy duty jockey wheel, overrun and lockable parking brake.